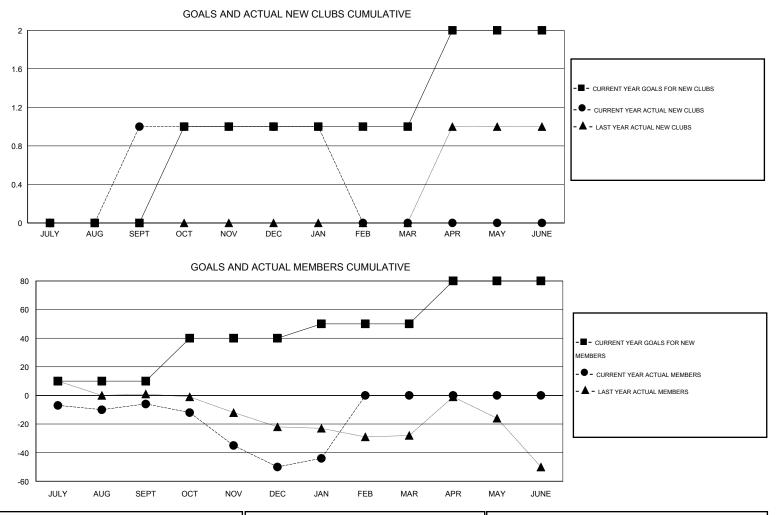

## GMT: HOWARD LEE

| LOCATION ENGLA | ND |
|----------------|----|
|----------------|----|

|                              |                  | Clubs               |                            |                             |                              |                    | Members               |                              |                             |
|------------------------------|------------------|---------------------|----------------------------|-----------------------------|------------------------------|--------------------|-----------------------|------------------------------|-----------------------------|
|                              | RESU             | LTS FOR 2013-2014   |                            |                             |                              | RESU               | LTS FOR 2013-2014     |                              |                             |
| QUARTER                      | NEW CLUB<br>GOAL | ACTUAL NEW<br>CLUBS | ACTUAL<br>DROPPED<br>CLUBS | ACTUAL NET<br>GAIN/<br>LOSS | QUARTER                      | NEW MEMBER<br>GOAL | ACTUAL NEW<br>MEMBERS | ACTUAL<br>DROPPED<br>MEMBERS | ACTUAL NET<br>GAIN/<br>LOSS |
| JULY/AUG/SEPT<br>OCT/NOV/DEC | 0<br>1           | 1<br>0              | 0<br>1                     | 1<br>-1                     | JULY/AUG/SEPT<br>OCT/NOV/DEC | 10<br>30           | 37<br>19              | 43<br>63                     | -6<br>-44                   |
| JAN/FEB/MAR<br>APR/MAY/JUNE  | 0<br>1           | 0<br>0              | 1<br>0                     | -1<br>0                     | JAN/FEB/MAR<br>APR/MAY/JUNE  | 10<br>30           | 18<br>0               | 12<br>0                      | 6<br>0                      |